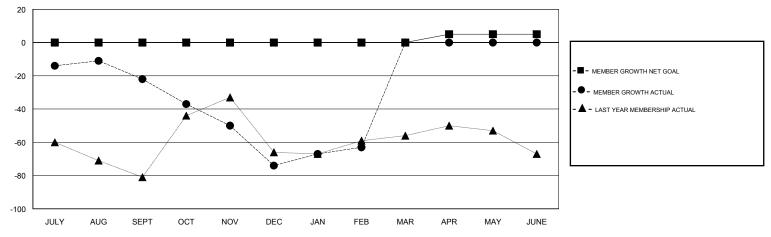

## LOCATION MASSACHUSETTS

GMT CA

|               | Club          | S         |               | Members               |                           |                         |                                                    |  |
|---------------|---------------|-----------|---------------|-----------------------|---------------------------|-------------------------|----------------------------------------------------|--|
|               | RESULTS FOR   | 2018-2019 |               | RESULTS FOR 2018-2019 |                           |                         |                                                    |  |
| QUARTER       | NEW CLUB GOAL | NEW CLUBS | DROPPED CLUBS | QUARTER               | MEMBER GROWTH NET<br>GOAL | MEMBER GROWTH<br>ACTUAL | DROPPED<br>MEMBERS ACTUAL<br>(including transfers) |  |
| JULY/AUG/SEPT | 0             | 0         | 0             | JULY/AUG/SEPT         | 0                         | 23                      | 44                                                 |  |
| OCT/NOV/DEC   | 0             | 0         | 0             | OCT/NOV/DEC           | 0                         | 74                      | 122                                                |  |
| JAN/FEB/MAR   | 0             | 0         | 0             | JAN/FEB/MAR           | 0                         | 30                      | 12                                                 |  |
| APR/MAY/JUNE  | 0             | 0         | 0             | APR/MAY/JUNE          | 5                         | 0                       | 0                                                  |  |